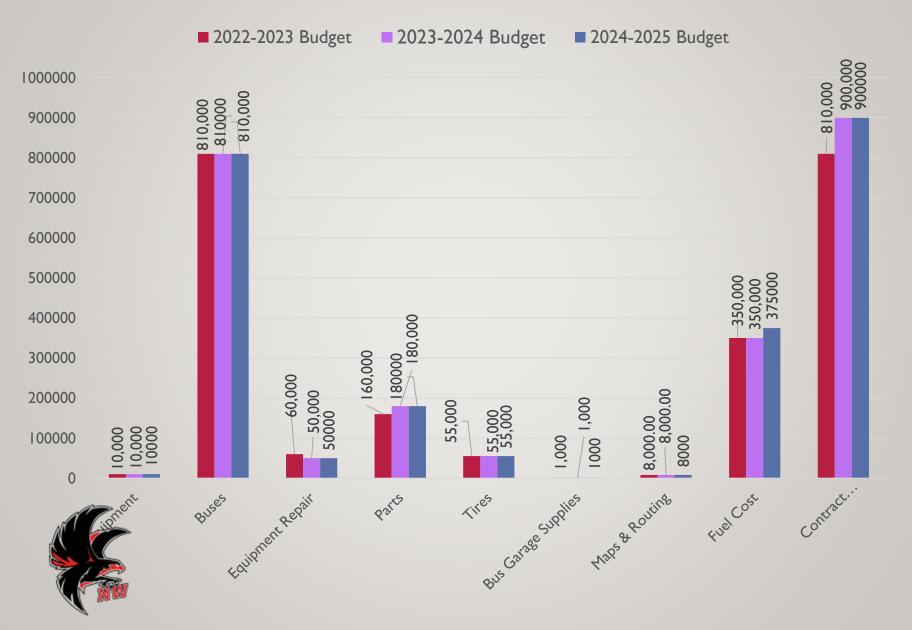

# 2024-2025





### **BUDGET REVIEW**



## TRANSPORTATION STAFF

#### **Drivers & Attendants**



- 43 Drivers including Permanent Unassigned
- I6 Attendants
- 4 Mechanics/ 2 Laborers
- I Head Bus Driver
- 2 Office Clerical Staff ( doesn't drive)
- I School Bus Fleet Coordinator
- I Director of Transportation

\*\*NOTE: Of the 9 Bus Garage Staff, 7 Drive Regularly



- Our current maintenance schedule includes 63 buses and I Shop truck and 2 Durangos.
- Our mechanics provide minor maintenance with a
- 3 month and 6 month routine checklist.

School Bus DOT Profile is 98.7% out of 100%

Update for profile is March 31, 2023



# Continue to Recruit and **Maintain Safe Quality Drivers and Attendant Monitors**



# THANK YOU FOR THE SAFETY AND SUPPORT OF OUR CHILDREN PLEASE STAY SAFE